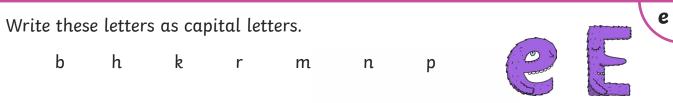

| Write these | e letter | rs as ca | pital let | ters. |   |
|-------------|----------|----------|-----------|-------|---|
|             | b        | h        | k         | r     | m |

е

\ f

t

α

S

k

е

n

called

asked

friend

school

sunset

when

| Write these l | etters | as cap | oital let | ters. |   |                   |   |
|---------------|--------|--------|-----------|-------|---|-------------------|---|
|               | b      | h      | k         | r     | m |                   |   |
|               | В      | н      | К         | R     | Μ | the second second | S |