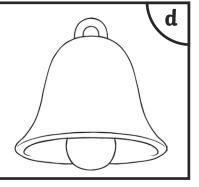

Fill in the missing words in the table.

| Singular (one) | Plural (more than one) |
|----------------|------------------------|
| bell           |                        |
|                | stairs                 |
| sandwich       |                        |

Help poor Mr Whoops by circling **b** the correct spelling.

little littel littl

Fill in the missing words in the table.

| Singular (one) | Plural (more than one) |
|----------------|------------------------|
| bell           | bells                  |
| stair          | stairs                 |
| sandwich       | sandwiches             |

Fill in the missing words in the table.

| J              |                        |
|----------------|------------------------|
| Singular (one) | Plural (more than one) |
| bell           |                        |
|                | stairs                 |
| sandwich       |                        |
| tomato         |                        |