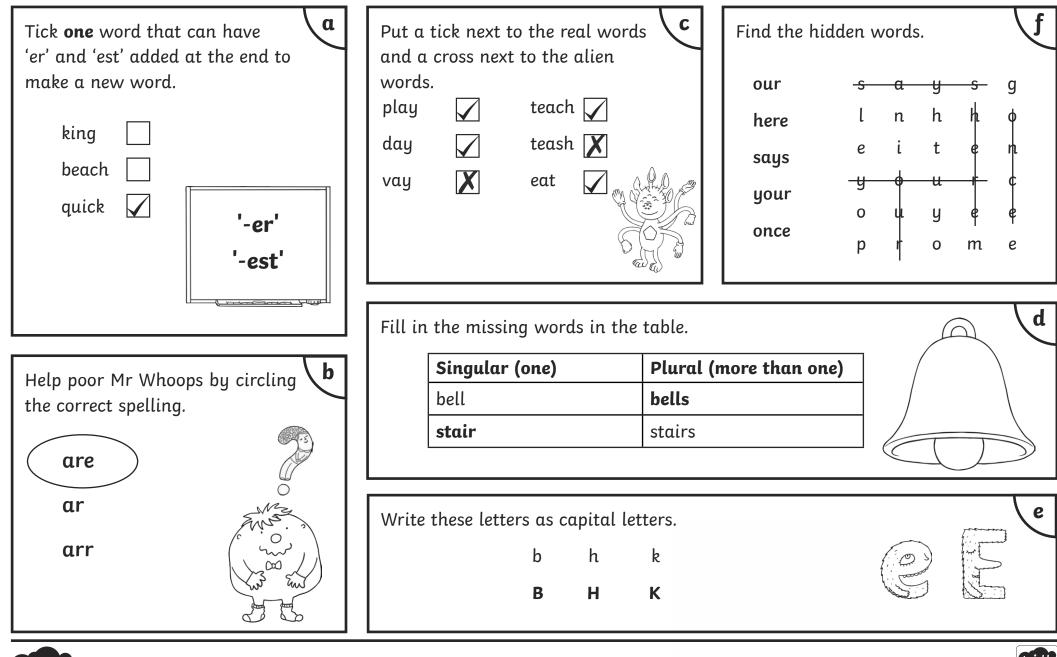

# Year 1 Summer Term 2 Answers

a

Tick two words that can have 'er' and 'est' added at the end to make new words.

| king<br>quick  |                 |
|----------------|-----------------|
| smart<br>beach | '-er'<br>'-est' |

Help poor Mr Whoops by circling **b** the correct spelling.

little littel littl

Fill in the missing words in the table.

| Singular (one) | Plural (more than one) |
|----------------|------------------------|
| bell           | bells                  |
| stair          | stairs                 |
| sandwich       | sandwiches             |

Find the hidden words.

r

u

α

h

r

0

S

n

called

asked

friend

school

sunset

when

| Write these l | etters | as cap | oital let | ters. |   |                   |   |
|---------------|--------|--------|-----------|-------|---|-------------------|---|
|               | b      | h      | k         | r     | m |                   |   |
|               | В      | н      | К         | R     | Μ | the second second | S |

4

u

S