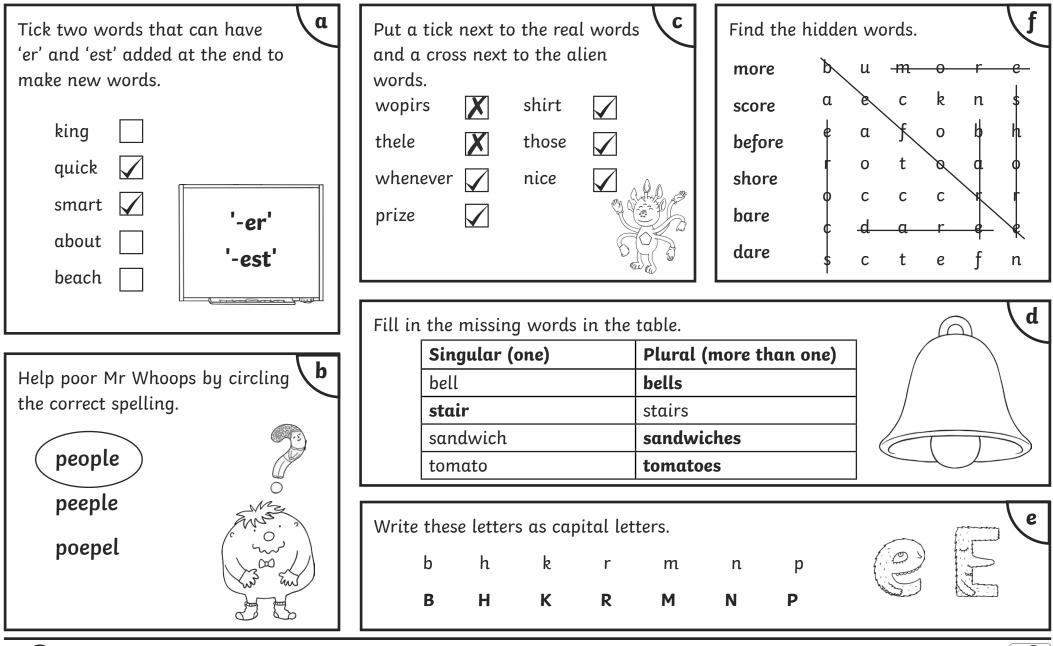

### Year 1 Summer Term 2 **SPaG Mat**

α

Tick two words that can have 'er' and 'est' added at the end to make new words.

| king  |               |
|-------|---------------|
| quick |               |
| smart | '-er'         |
| beach | -er<br>'-est' |
|       | -est          |
|       |               |

little

littel

littl

| and a ci | t to the real<br>ext to the ali |  |
|----------|---------------------------------|--|
| words.   |                                 |  |
| key      | crey                            |  |
| money    | monkey                          |  |
| wixe     | shine                           |  |
| line     |                                 |  |
|          |                                 |  |

Fill in the missing words in the table.

| Singular (one) | Plural (more than one) |
|----------------|------------------------|
| bell           |                        |
|                | stairs                 |
| sandwich       |                        |

| Write these | e letter | rs as ca | pital let | ters. |   |
|-------------|----------|----------|-----------|-------|---|
|             | b        | h        | k         | r     | m |

е

\ f

t

α

S

k

е

d

f

е

u

S

l

L

е

r

Find the hidden words.

S

r

u

α

h

С

d

u

W

h

е

α

n

n

r

0

S

n n o

е

S

С

h

0

l

i

called

asked

friend

school

sunset

when

# Year 1 Summer Term 2 Answers

a

Tick two words that can have 'er' and 'est' added at the end to make new words.

| king<br>quick  |                 |
|----------------|-----------------|
| smart<br>beach | '-er'<br>'-est' |

Help poor Mr Whoops by circling **b** the correct spelling.

little littel littl

Fill in the missing words in the table.

| Singular (one) | Plural (more than one) |
|----------------|------------------------|
| bell           | bells                  |
| stair          | stairs                 |
| sandwich       | sandwiches             |

Find the hidden words.

r

u

α

h

r

0

S

n

called

asked

friend

school

sunset

when

| Write these l | etters | as cap | oital let | ters. |   |                   |   |
|---------------|--------|--------|-----------|-------|---|-------------------|---|
|               | b      | h      | k         | r     | m |                   |   |
|               | В      | н      | К         | R     | Μ | the second second | S |

4

u

S

### Year 1 Summer Term 2 **SPaG Mat**

Tick two words that can have 'er' and 'est' added at the end to make new words.

| king<br>quick  |        |
|----------------|--------|
| smart<br>about | '-er'  |
| beach          | '-est' |

| Help poor Mr Whoops by circling | k |
|---------------------------------|---|
| the correct spelling.           |   |

people

peeple

poepel

| Put a tick next to the real words and a cross next to the alien words. |  |       |  |  |
|------------------------------------------------------------------------|--|-------|--|--|
| wopirs                                                                 |  | shirt |  |  |
| thele                                                                  |  | those |  |  |
| whenever                                                               |  | nice  |  |  |
| prize                                                                  |  |       |  |  |

Fill in the missing words in the table.

| J              |                        |
|----------------|------------------------|
| Singular (one) | Plural (more than one) |
| bell           |                        |
|                | stairs                 |
| sandwich       |                        |
| tomato         |                        |

visit twinkl.com

Find the hidden words.

b

α

е

r

0

С

S

more

score

before

shore

bare

dare

u

е

α

0

С

d

С

m

С

f

t

С

α

t

0

k

0

0

С

r

е

r

n

b

α

r

f

е

е

S

h

0

r

е

n