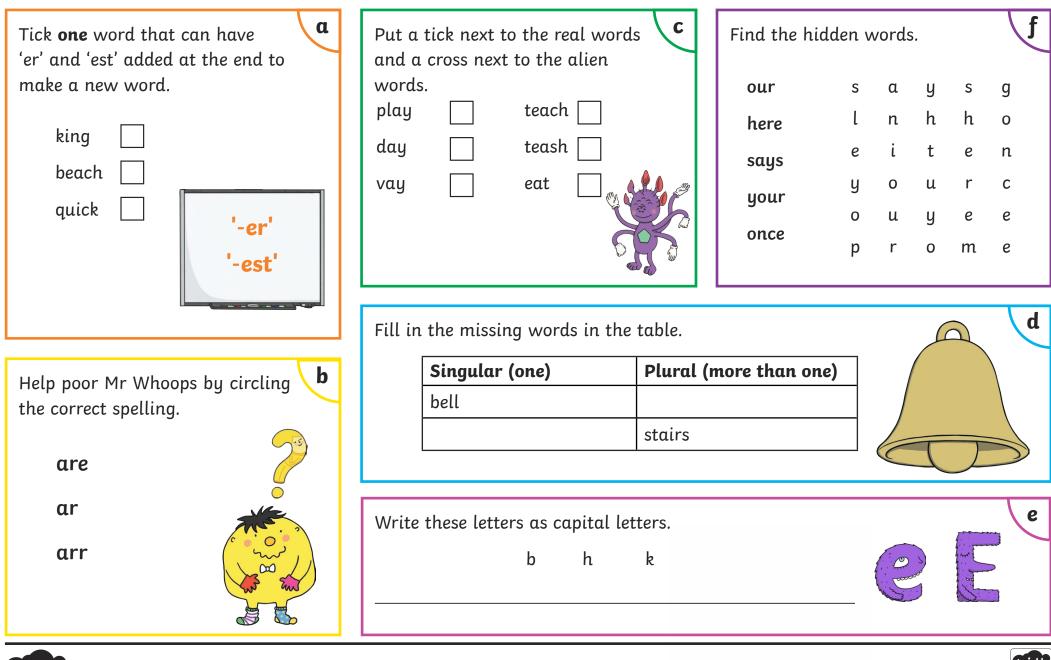

### Year 1 Summer Term 2 **SPaG Mat**

α

Tick two words that can have 'er' and 'est' added at the end to make new words.

| king  |               |
|-------|---------------|
| quick |               |
| smart | '-er'         |
| beach | -er<br>'-est' |
|       | -est          |
|       |               |

little

littel

littl

| and a ci | t to the real<br>ext to the ali |  |
|----------|---------------------------------|--|
| words.   |                                 |  |
| key      | crey                            |  |
| money    | monkey                          |  |
| wixe     | shine                           |  |
| line     |                                 |  |
|          |                                 |  |

Fill in the missing words in the table.

| Singular (one) | Plural (more than one) |
|----------------|------------------------|
| bell           |                        |
|                | stairs                 |
| sandwich       |                        |

| Write these | e letter | rs as ca | pital let | ters. |   |
|-------------|----------|----------|-----------|-------|---|
|             | b        | h        | k         | r     | m |

е

\ f

t

α

S

k

е

d

f

е

u

S

l

L

е

r

Find the hidden words.

S

r

u

α

h

С

d

u

W

h

е

α

n

n

r

0

S

n n o

е

S

С

h

0

l

i

called

asked

friend

school

sunset

when