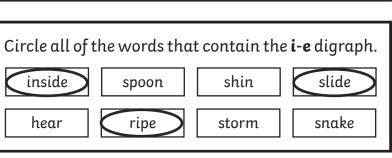

Read these words to a friend. triff queen yorb sweet teedin moth phang drench bookdog sandwich

Circle all of the words that contain the **ay** digraph.

sunshine
three
crayon
feet

socks
praying
leads
stray