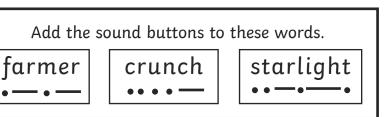

crunch

farmer

starlight

Write the missing sounds in

these words.

Read these words to a friend.

froosh

banking