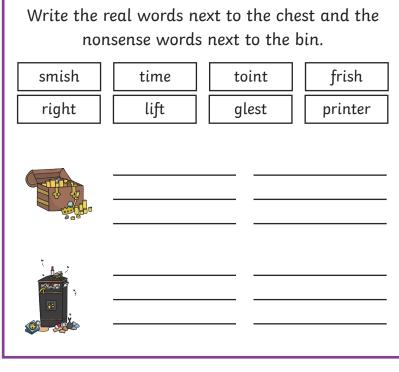

phang

drench

bookdog

sandwich

Write the real words next to the chest and the nonsense words next to the bin.

smish right

time lift right

mish toint frish glest