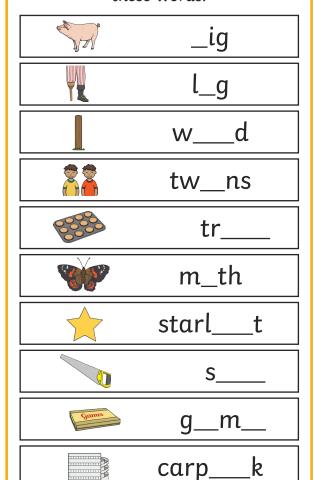

\_ig

l\_g

w\_\_\_d

tw\_\_ns

tr

m\_th

starl\_\_\_t

S

g\_\_m\_

carp\_\_\_k

Write a word that contains oo. **Example answers: moon look** 