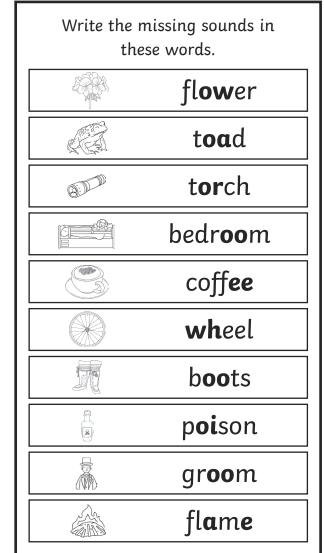

Add the sound buttons to these words. donkey yawning crayon

Write the missing sounds in these words. er ch bedr\_ coff eel ts son m fl\_\_m\_

Write a word that contains ow.

Read these words to a friend. ternk cheap slairt bark homp chewing zain rooftop asundee comics