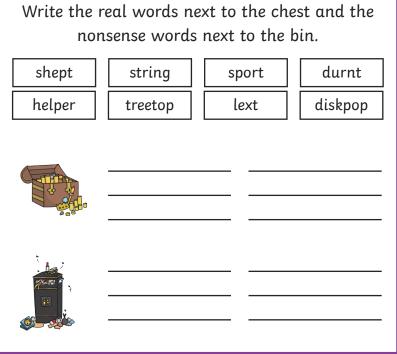

Write the real words next to the chest and the nonsense words next to the bin. bands melting segg street yapher sernd lunch ploop

Circle all of the words that contain the **ew** digraph. birthday bench chicken cream threw winter flew nephew