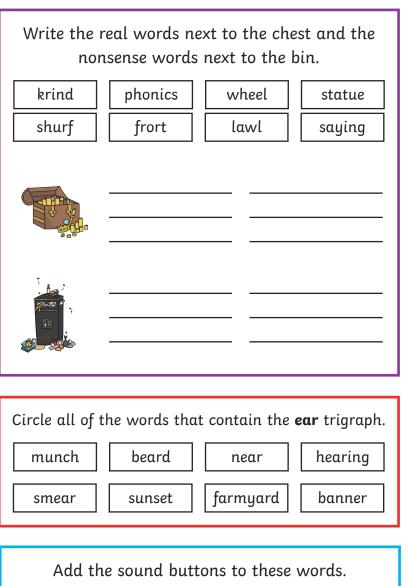

zlair

powder

drimtrain

thundering

Write the real words next to the chest and the nonsense words next to the bin.

krind

shurf

phonics frort

wheel lawl

statue

saying

phonics wheel

statue

saying

krind

frort

lawl shurf

Circle all of the words that contain the **ear** digraph.

munch

sunset

farmyard

banner

Add the sound buttons to these words.

driftwood