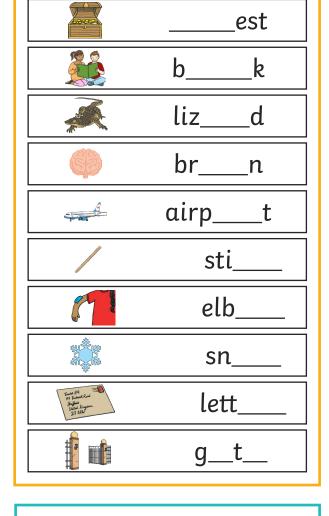

Add the sound buttons to these words.

spoil

twisting

teeth

Write the missing sounds in these words.

Write a word that contains oo.

Read these words to a friend. slift hunting thern champ drensk toast paulk cobweb intertag zooming

Write a word that contains ar.

Write the missing sounds in

these words.

Circle all of the words that contain the **o-e** digraph.

woke

joy

explode

turkey