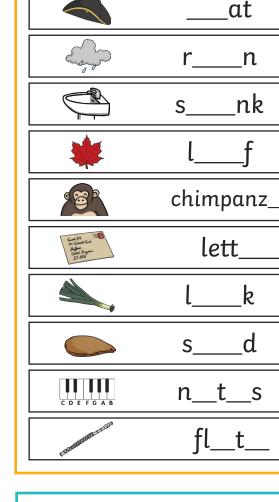

street

Write the missing sounds in these words.

hat

rain

sink

leaf

chimpanz**ee** 

letter

leek

seed

notes

flute

Write a word that contains ar.

Example answer: parking