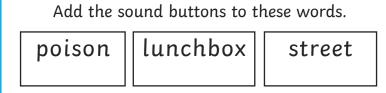

treash

vreme

Circle all of the words that contain the **o-e** digraph.

thirteen

joy

turkey

Add the sound buttons to these words.

poison

street

Write the missing sounds in these words.

hat

rain

sink

leaf

chimpanz**ee** 

letter