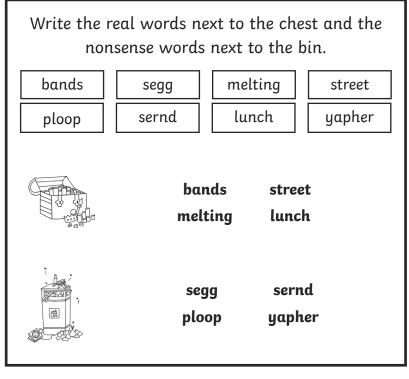

Write the real words next to the chest and the nonsense words next to the bin. bands melting segg street yapher sernd lunch ploop

Circle all of the words that contain the **ew** digraph. birthday bench chicken cream threw winter flew nephew