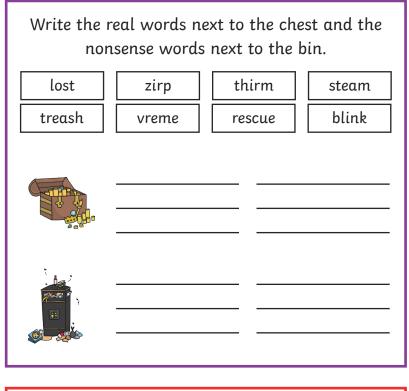

Write the real words next to the chest and the nonsense words next to the bin. bands melting segg street yapher sernd lunch ploop

Circle all of the words that contain the **ew** digraph. birthday bench chicken cream threw winter flew nephew

paulk

cobweb

intertag

zooming

Write the real words next to the chest and the nonsense words next to the bin.

lost

treash

zirp

vreme

thirm

rescue

steam

blink

whistle

steam

rescue blink

treash

vreme

Circle all of the words that contain the **o-e** digraph.

thirteen

joy

turkey

Add the sound buttons to these words.

poison