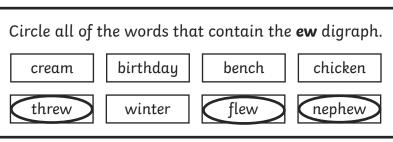

Write the real words next to the chest and the nonsense words next to the bin. bands melting segg street yapher sernd lunch ploop

Circle all of the words that contain the **ew** digraph. birthday bench chicken cream threw winter flew nephew