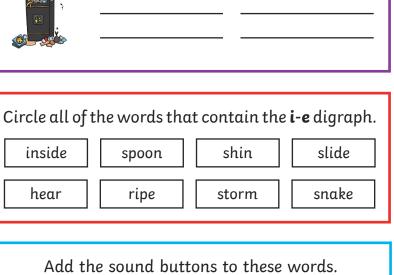

Write the real words next to the chest and the nonsense words next to the bin.

bleed whane clown step phie frosk floating increst

Circle all of the words that contain the **ou** digraph.

dolphin white mount glue shouting dark scout outside