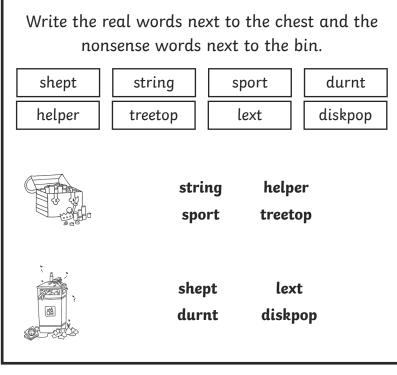

Write the real words next to the chest and the nonsense words next to the bin.

bleed whane clown step phie frosk floating increst

Circle all of the words that contain the **ou** digraph.

dolphin white mount glue shouting dark scout outside