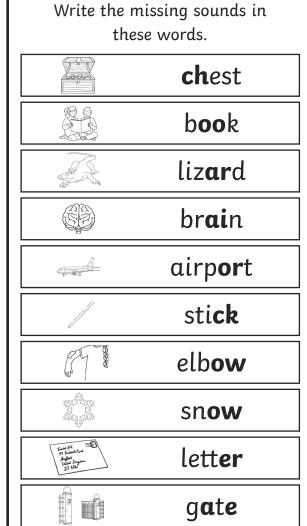

mish toint frish glest

Circle all of the words that contain the **ay** digraph.

sunshine













Add the sound buttons to these words.

spray



longer

Write the missing sounds in these words.



ki**ng** 



shark



**boa**t



fork



kite



t**ur**nip



ladder



maze



sn**ai**l



bru**sh** 

Write a word that contains er.

Example answer: letter





### Phonics Activity Mat 2 **Answers**

Read these words to a friend. sheek landing rarch tinfoil (B) flink brain streze classic slingpang

quick





Add the sound buttons to these words. donkeu yawning crayon Example answers: town, snow



Write a word that contains ow.



#### Phonics Activity Mat 3 **Answers**

Read these words to a friend. ternk cheap slairt bark (3) homp chewing zain rooftop asundee

comics









Write a word that contains ai. **Example answer: train** 



### Phonics Activity Mat 4 **Answers**

Read these words to a friend.

froosh



banking

pleest



brown

whone



butter

lenport



windmill

handburst



chimpanzee

Write the real words next to the chest and the nonsense words next to the bin.

bleed wh







increst

bleed clown step floating



whane phie incast frosk

Circle all of the words that contain the **ou** digraph.



dolphin













Add the sound buttons to these words.

spoil

twisting

teeth

Write the missing sounds in these words.



\_ig



l\_g



w\_\_\_d



tw\_\_ns



tr



m\_th



starl\_\_\_t



S



g\_\_m\_



carp\_\_\_k

Write a word that contains oo. **Example answers: moon look** 

### Phonics Activity Mat 5 **Answers**

Read these word